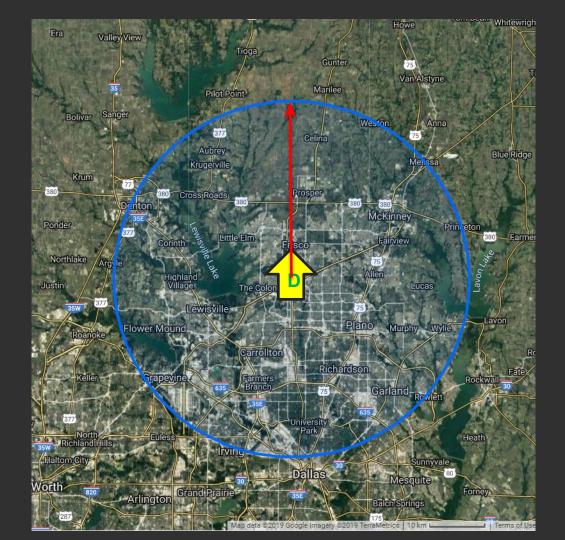

#### IV. DFW NOW others are coming too!

Growth Opportunity
20 miles radius
from
New
North Dallas
Downtown

IV. DFW TOMORROW