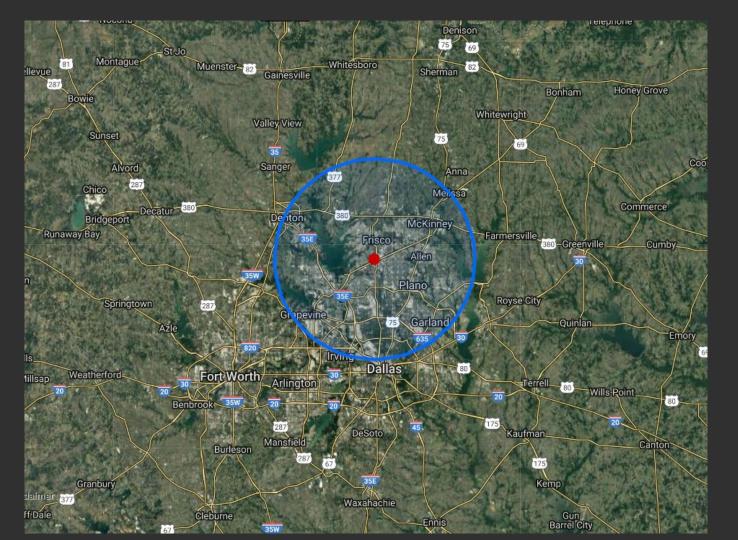

## Plenty of Land to Grow

#### IV. DFW NOW others are coming too!

Growth Opportunity
20 miles radius
from
New
North Dallas
Downtown

IV. DFW TOMORROW