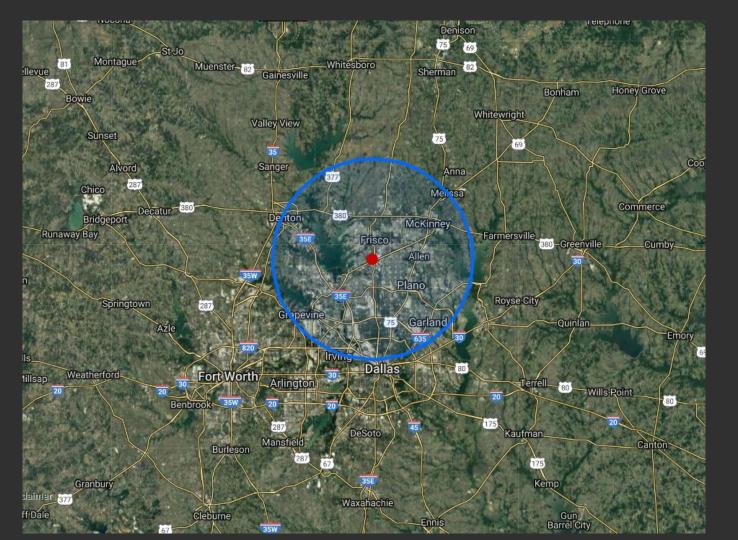

## Plenty of Land to Grow

#### IV. DFW NOW others are coming too!

Growth Opportunity
20 miles radius
from
New
North Dallas
Downtown

IV. DFW TOMORROW

### Vast Land to fuel future growth needs