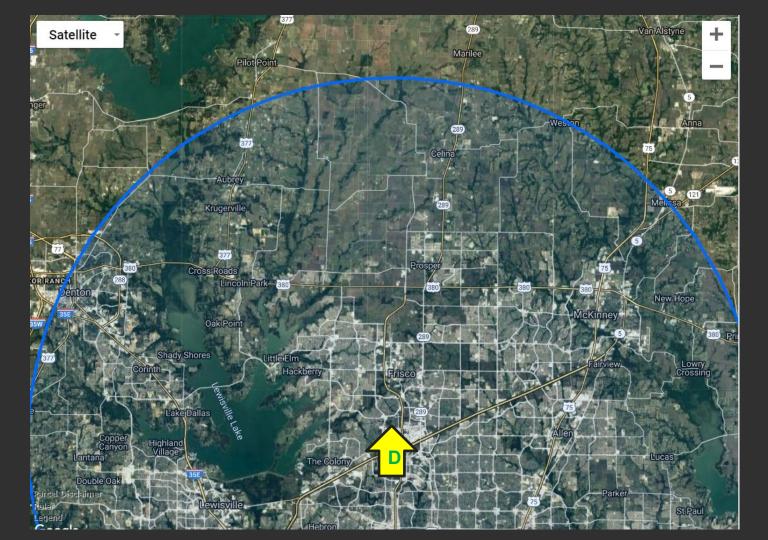

#### IV. DFW NOW others are coming too!

Growth Opportunity
20 miles radius
from
New
North Dallas
Downtown

IV. DFW TOMORROW